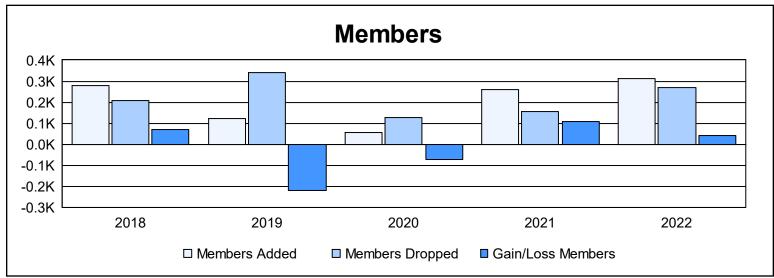

District F 1

As of June 2022 Cumulative

| Year      | New<br>Clubs | Dropped<br>Clubs | Gain/<br>Loss<br>Clubs | New<br>Members | Charter<br>Members | Reinstate<br>Members | Transfer<br>Members | Total<br>Member<br>Added | Total<br>Members<br>Dropped | Gain/<br>Loss<br>Members |
|-----------|--------------|------------------|------------------------|----------------|--------------------|----------------------|---------------------|--------------------------|-----------------------------|--------------------------|
| 2017-2018 | 4            | 1                | 3                      | 137            | 118                | 23                   | 3                   | 281                      | 209                         | 72                       |
| 2018-2019 | 0            | 6                | -6                     | 76             | 2                  | 39                   | 5                   | 122                      | 341                         | -219                     |
| 2019-2020 | 0            | 0                | 0                      | 44             | 0                  | 7                    | 3                   | 54                       | 128                         | -74                      |
| 2020-2021 | 4            | 0                | 4                      | 140            | 110                | 8                    | 1                   | 259                      | 153                         | 106                      |
| 2021-2022 | 1            | 3                | -2                     | 208            | 29                 | 57                   | 17                  | 311                      | 268                         | 43                       |
| Average   | 2            | 2                | 0                      | 121            | 52                 | 27                   | 6                   | 205                      | 220                         | -14                      |