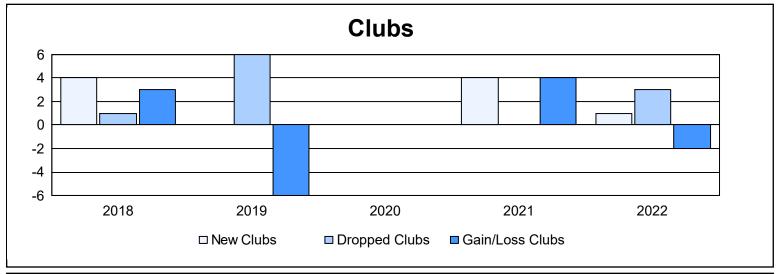

District F 1

As of June 2022 Cumulative

| Year      | New<br>Clubs | Dropped<br>Clubs | Gain/<br>Loss<br>Clubs | New<br>Members | Charter<br>Members | Reinstate<br>Members | Transfer<br>Members | Total<br>Member<br>Added | Total<br>Members<br>Dropped | Gain/<br>Loss<br>Members |
|-----------|--------------|------------------|------------------------|----------------|--------------------|----------------------|---------------------|--------------------------|-----------------------------|--------------------------|
| 2017-2018 | 4            | 1                | 3                      | 137            | 118                | 23                   | 3                   | 281                      | 209                         | 72                       |
| 2018-2019 | 0            | 6                | -6                     | 76             | 2                  | 39                   | 5                   | 122                      | 341                         | -219                     |
| 2019-2020 | 0            | 0                | 0                      | 44             | 0                  | 7                    | 3                   | 54                       | 128                         | -74                      |
| 2020-2021 | 4            | 0                | 4                      | 140            | 110                | 8                    | 1                   | 259                      | 153                         | 106                      |
| 2021-2022 | 1            | 3                | -2                     | 208            | 29                 | 57                   | 17                  | 311                      | 268                         | 43                       |
| Average   | 2            | 2                | 0                      | 121            | 52                 | 27                   | 6                   | 205                      | 220                         | -14                      |